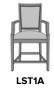

# levanzo

Counter Stool

The Levanzo Counter Height and Bar stools elevate the timeless style and distinctively graceful arm of the dining chair model. Stretchers all around are the perfect detail to the classic show frame back, the lavish seat cushion, framed in piping, and the slight curve of the back legs.

Model: LST1A