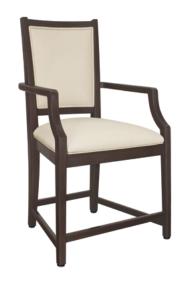

# levanzo

Counter Stool

The Levanzo Counter Height and Bar stools elevate the timeless style and distinctively graceful arm of the dining chair model. Stretchers all around are the perfect detail to the classic show frame back, the lavish seat cushion, framed in piping, and the slight curve of the back legs.

## Statement of Line

23W 23D 42H **30AH** 

23W 23D 47.5H 35.5AH