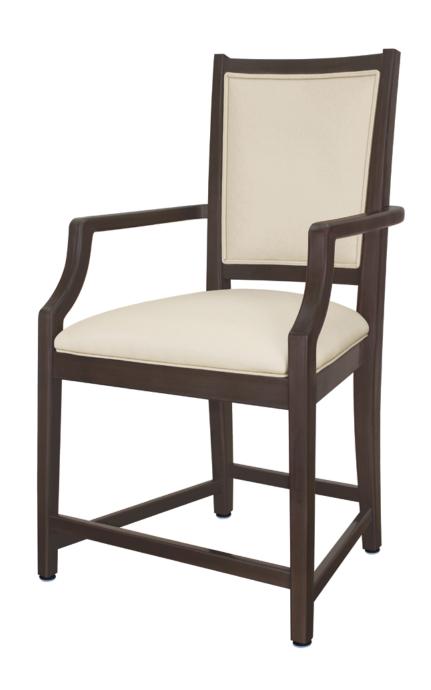

# levanzo

Counter Stool

The Levanzo Counter Height and Bar stools elevate the timeless style and distinctively graceful arm of the dining chair model. Stretchers all around are the perfect detail to the classic show frame back, the lavish seat cushion, framed in piping, and the slight curve of the back legs.

## Statement of Line

23W 23D 42H **30AH** 

23W 23D 47.5H 35.5AH