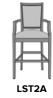

# levanzo

Counter Stool

The Levanzo Counter Height and Bar stools elevate the timeless style and distinctively graceful arm of the dining chair model. Stretchers all around are the perfect detail to the classic show frame back, the lavish seat cushion, framed in piping, and the slight curve of the back legs.

Features

**Bar & Counter Height** 

Counter and bar heights available.