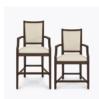

# levanzo

Counter Stool

The Levanzo Counter Height and Bar stools elevate the timeless style and distinctively graceful arm of the dining chair model. Stretchers all around are the perfect detail to the classic show frame back, the lavish seat cushion, framed in piping, and the slight curve of the back legs.

## Statement of Line

23W 23D 42H **30AH** 

23W 23D 47.5H 35.5AH